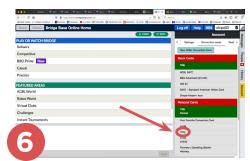

Click on Convention cards. The Convention cards section will open.

Continue filling in the card until it is complete. When the card is complete, click the "Save changes" button at top left.

To fill out a new card, click on New ACBL Convention Card. If you don't want to start from a blank card, you can also select one of the Stock Cards.

To view or edit a card after it is filled out, select it from the list of Personal Cards at the bottom of the Convention cards section.

A prompt will ask you what you want to do with the card. Select view or edit as appropriate. In order for the card to be visible to your opponents, you must designate a partner. Enter your partner's BBO name as shown and click "Use with partner."