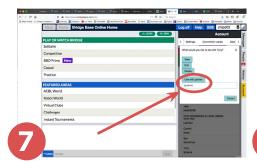

To view or edit a card after it is filled out, select it from the list of Personal Cards at the bottom of the Convention cards section.

A prompt will ask you what you want to do with the card. Select view or edit as appropriate. In order for the card to be visible to your opponents, you must designate a partner. Enter your partner's BBO name as shown and click "Use with partner."