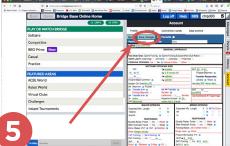

To view or edit a card after it is filled out, select it from the list of Personal Cards at the bottom of the Convention cards section.

A prompt will ask you what you want to do with the card. Select view or edit as appropriate. In order for the card to be visible to your opponents, you must designate a partner. Enter your partner's BBO name as shown and click "Use with partner."