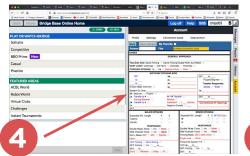

Click on Convention cards. The Convention cards section will open.

Continue filling in the card until it is complete. When the card is complete, click the "Save changes" button at top left.

To fill out a new card, click on New ACBL Convention Card. If you don't want to start from a blank card, you can also select one of the Stock Cards.