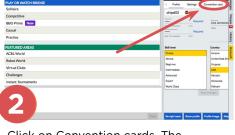

After logging in, click on the Account tab along the right edge. Your profile will open as shown at right.

A blank convention card will appear. Widen the window by dragging the divider to the left. Click each blank line to place your cursor, then enter the appropriate information.

Click on Convention cards. The Convention cards section will open.

Continue filling in the card until it is complete. When the card is complete, click the "Save changes" button at top left.

To fill out a new card, click on New ACBL Convention Card. If you don't want to start from a blank card, you can also select one of the Stock Cards.