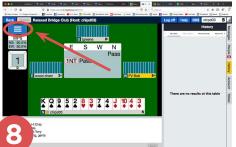

When you want to view an opponent's convention card during a game, start by clicking on the three bars.

If the opponents have loaded their convention card, it will appear as a choice in this menu. Select NS Convention Card or EW Convention Card. The card will pop up in another window.