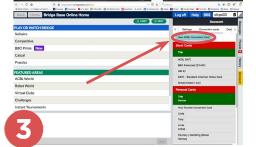

After logging in, click on the Account tab along the right edge. Your profile will open as shown at right.

A blank convention card will appear. Widen the window by dragging the divider to the left. Click each blank line to place your cursor, then enter the appropriate information.

Click on Convention cards. The Convention cards section will open.

Continue filling in the card until it is complete. When the card is complete, click the "Save changes" button at top left.

To fill out a new card, click on New ACBL Convention Card. If you don't want to start from a blank card, you can also select one of the Stock Cards.